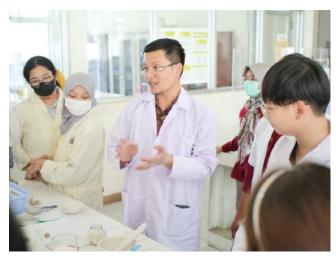

#### Hortus Medicus

(Formerly B2P2T00T)

Plants, nature, human creativity, and everything in between

Plants and their potential of being medicine, Jamu is one of the herbal medicine that originally from Indonesia