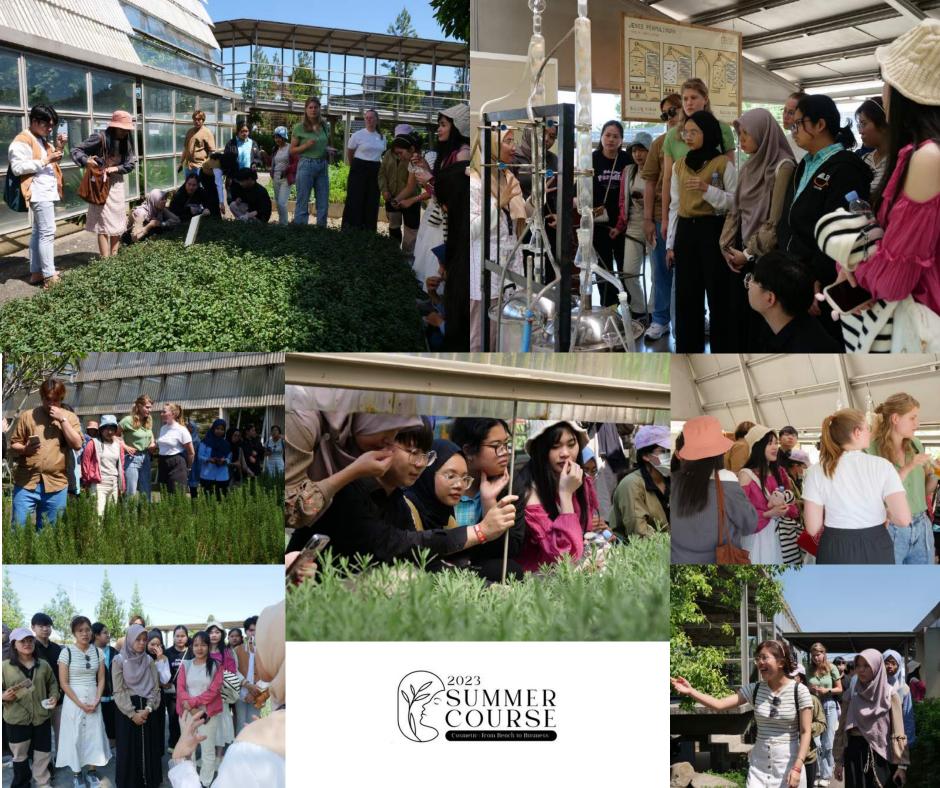

#### Hortus Medicus

(Formerly B2P2T00T)

Plants, nature, human creativity, and everything in between

Plants and their potential of being medicine, Jamu is one of the herbal medicine that originally from Indonesia

### Tawangmangu Lecture