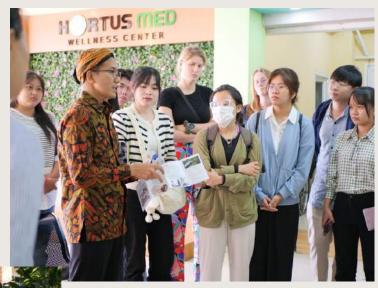

#### Hortus Medicus

(Formerly B2P2T00T)

Plants, nature, human creativity, and everything in between

Plants and their potential of being medicine, Jamu is one of the herbal medicine that originally from Indonesia