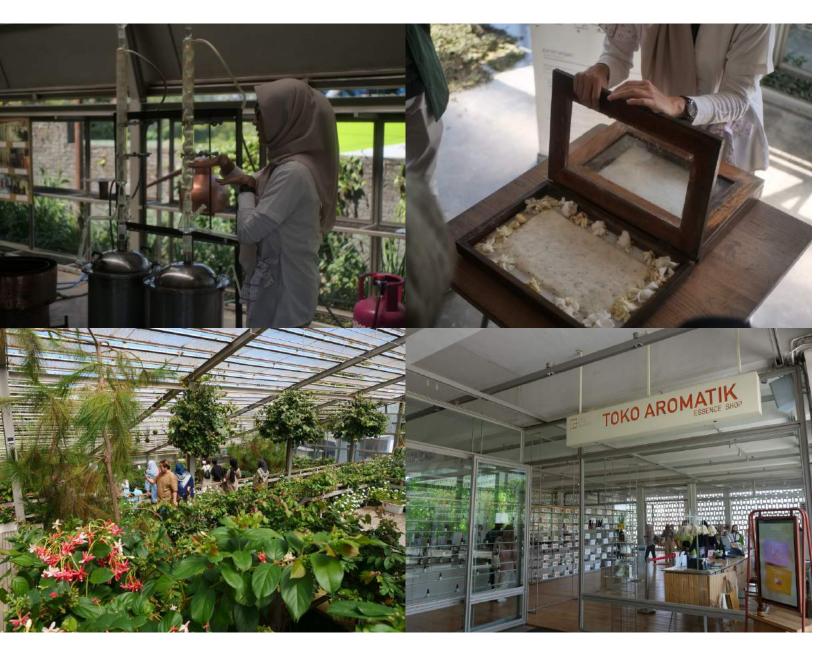

#### Hortus Medicus

(Formerly B2P2T00T)

Plants, nature, human creativity, and everything in between

Plants and their potential of being medicine, Jamu is one of the herbal medicine that originally from Indonesia