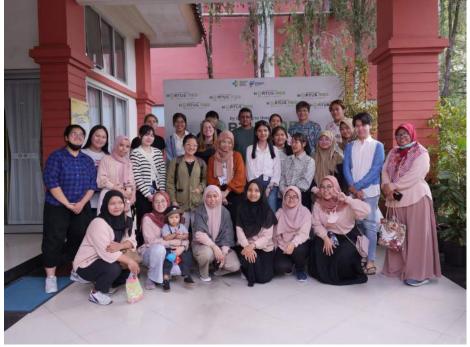

#### Hortus Medicus

(Formerly B2P2T00T)

Plants, nature, human creativity, and everything in between

Plants and their potential of being medicine, Jamu is one of the herbal medicine that originally from Indonesia

### Tawangmangu Lecture