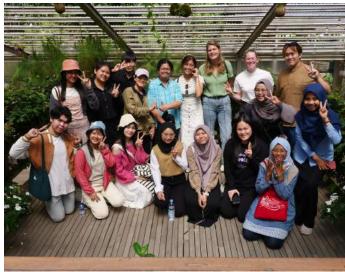

#### Hortus Medicus

(Formerly B2P2T00T)

Plants, nature, human creativity, and everything in between

Plants and their potential of being medicine, Jamu is one of the herbal medicine that originally from Indonesia