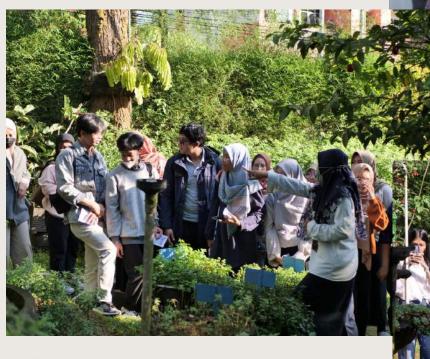

#### Hortus Medicus

(Formerly B2P2T00T)

Plants, nature, human creativity, and everything in between

Plants and their potential of being medicine, Jamu is one of the herbal medicine that originally from Indonesia