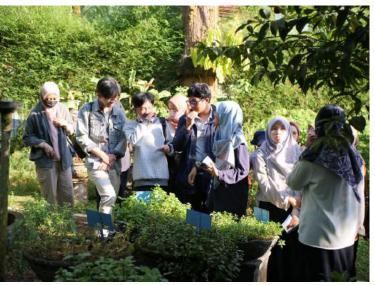

#### Hortus Medicus

(Formerly B2P2T00T)

Plants, nature, human creativity, and everything in between

Plants and their potential of being medicine, Jamu is one of the herbal medicine that originally from Indonesia