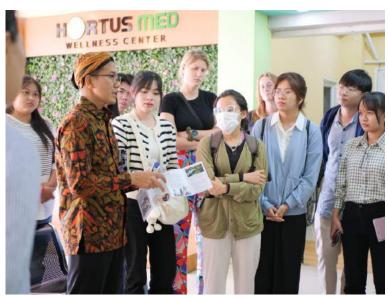

#### Hortus Medicus

(Formerly B2P2T00T)

Plants, nature, human creativity, and everything in between

Plants and their potential of being medicine, Jamu is one of the herbal medicine that originally from Indonesia